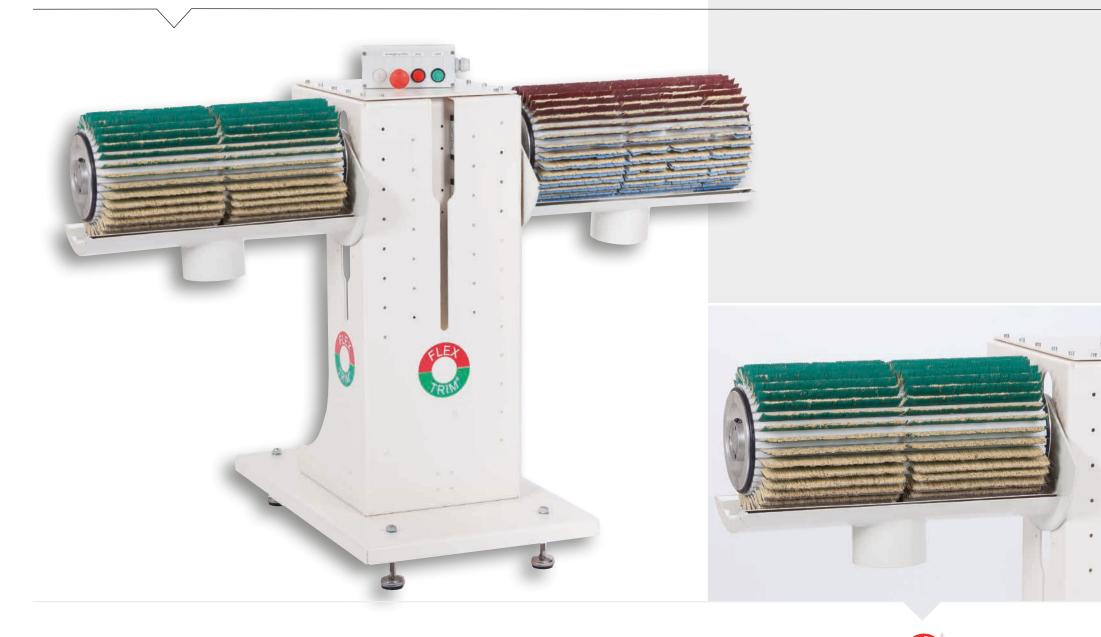

## SAND-PERFECT 600

Sand-Perfect 600 is designed for sanding a various range of items, from flat items to very complex items. The double-spindled Sand-Perfect 600 can be used in any production, no matter if the material is composite, wood or metal. This machine is ideal for replacing manual sanding.

Height adjustment makes Sand-Perfect 600 an ergonomic machine that quickly and easily can be adjusted to any user.

Sand-Perfect 600 is an effective and flexible machine eliminating all kinds of manual hand sanding and can be used by everyone in the industry.

Sand-Perfect 600 normally comes with a spindle allowing a working width of 600mm on both sides. Furthermore, it is possible to mount an extra head on the shaft, which allows you to use more grits, heights and diameters on the same machine.

The machine is easy and simple to operate via a control panel at the front of the machine. The sander has height-adjustable rubber feet, which eliminate all vibrations.

Due to the height adjustment, Sand-Perfect 600 can also be combined with a conveyor belt. This means that automatic sanding is achieved at very reasonable costs.

## **Technical specifications:**

**Motor:** 1 x 1.1 kW

Sanding roller speed: 50-450 RPM

**Electrical supply:** 230 V, 50/60 Hz, 16 A

**Dust extraction:** 2 x Ø125 mm ports

**Dimensions:** 

Height: 980 mm

Width: 1800 mm Depth: 820 mm