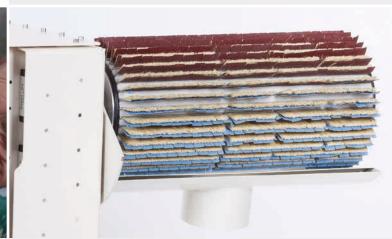

Sand-Perfect 600 normally comes with a spindle allowing a working width of 600mm on both sides. Furthermore, it is possible to mount an extra head on the shaft, which allows you to use more grits, heights and diameters on the same machine.